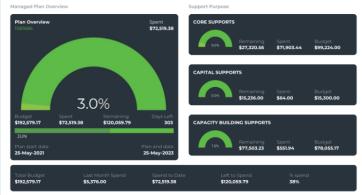

#### Budget Summary

#### **Category Utilisation Summary**

| со  | RE SUPPORTS                                                     |             |            | Budget<br>\$99,224.00 | Spent<br>\$71,903.44 | Remaining<br>\$27,320.56 |
|-----|-----------------------------------------------------------------|-------------|------------|-----------------------|----------------------|--------------------------|
| No. | Support Category                                                | Budget      | Last Month | Spend to Date         | Left to Spend        | % Spend                  |
| 1   | Assistance with Daily Life (Includes SIL)                       | \$71,224.00 | \$2,816.00 | \$53,914.70           | \$17,309.30          | \$76%                    |
|     | 1800-GOT-J                                                      | \$100.00    | \$0.00     | \$0.00                | \$100.00             | 0%                       |
| 2   | Transport                                                       | \$0.00      | \$0.00     | \$0.00                | \$0.00               | \$0%                     |
| 3   | Consumables                                                     | \$10,000.00 | \$0.00     | \$153.52              | \$9,846.48           | \$2%                     |
|     | ACACIA THERAPY SERVICES                                         | \$9,000.00  | \$0.00     | \$0.00                | \$9,000.00           | 0%                       |
|     | 1800-GOT-J                                                      | \$1.00      | \$0.00     | \$0.00                | \$1.00               | 0%                       |
| 4   | Assistance with Social, Economic and Community<br>Participation | \$18,000.00 | \$0.00     | \$17,835.22           | \$164.78             | \$99%                    |
|     | AAAOK CLEANING SERVICES                                         | \$16,000.00 | \$0.00     | \$0.00                | \$17,000.00          | 0%                       |
|     | ABLE LIVING GROUP                                               | \$200.00    | \$0.00     | \$0.00                | \$200.00             | 0%                       |
| Tot | al                                                              | \$99,224.00 | \$2,816.00 | \$71,903.44           | \$27,320.56          |                          |

Statement Period

| CAI  | PITAL SUPPORTS                                                       |             |            | Budget<br>\$15,300.00 | Spent<br>\$64.00 | Remaining<br>\$15,236.00 |
|------|----------------------------------------------------------------------|-------------|------------|-----------------------|------------------|--------------------------|
| No.  | Support Category                                                     | Budget      | Last Month | Spend to Date         | Left to Spend    | % Spend                  |
| 5    | Assistive Technology                                                 | \$0.00      | \$0.00     | \$0.00                | \$0.00           | \$0%                     |
| 6    | Home Modifications and Specialised Disability<br>Accommodation (SDA) | \$15,300.00 | \$0.00     | \$64.00               | \$15,236.00      | \$0%                     |
| Tota | 1                                                                    | \$15,300.00 | \$0.00     | \$64.00               | \$15,236.00      |                          |